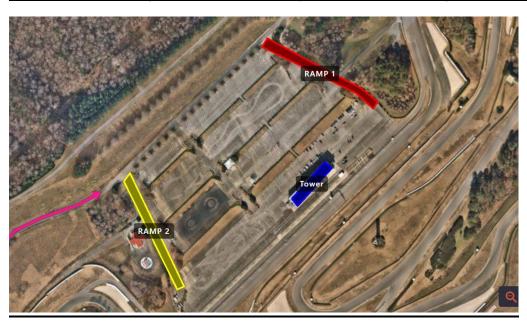

# Early Arrival Staging for All Rows + RV Parking Lot G - Across from Museum

## **Thursday Morning Staging**

 Blue Area – Group 1 & 2 Free to move over to Proving Ground starting at 8am Thursday.

## Groups 3 & 4 -to stay in LOT G until called.

## **Load IN Entry Points (Ramp 1 RED/Ramp 2 Yellow)**

## **LOAD IN ORDER**

| GROUP 1                                      | GROUP 3           | GROUP 4               |
|----------------------------------------------|-------------------|-----------------------|
| RAMP 1                                       | RAMP 2            | RAMP 2                |
| THRASHED                                     | Karns Performance | Economy Lube & Tire   |
| STRACK (FLIP) RAMP 2                         | Speed Demon       | LeJeune Motorsports   |
| REAL STEEL                                   | Chase Black       | Go Fast Racing        |
| YAMAHA                                       | Koch Racing       | Heiser Racing         |
| HSBK (SS)                                    | Legacy Dental     | 4 & 6 Racing          |
| HSBK                                         | Vestment          | TC Racing             |
| RAMP 1 TOWER                                 | Gallusser         | Kings Klamp           |
| Royal Enfield                                | Apex MFG          | Team Biothermal       |
| Rodio                                        | Estenson Racing   | Bad Boys              |
| Robem                                        | Duffy Racing      | 789 racing            |
| RAMP 2                                       | D&D Certified     | Brown-town racing     |
| Tytlers 1                                    | Ice Barn          | Team JBR              |
| Tytlers 2                                    | Team Roberts      | Jace Hasskew Racing   |
| M4                                           | D&D Cycles        | Joe Rocco Racing      |
| M4 Hospitality                               | Rossi Motorsports | Motorcycle upholstery |
| Rahal Ducati                                 | Weyh Racing       | Moto-Ace Racing       |
| Shiebe                                       | Team Pro J's      |                       |
|                                              | Wolfe Racing      |                       |
| RAMP 2                                       | M13               |                       |
| Ghetto Customs                               | Bettencourt       |                       |
| Owen Williams                                | Royalty           |                       |
| Monk Moto                                    | CW Racing         |                       |
| Shane Maggs                                  | Capelle Bros      |                       |
| LaRoche Tree Service                         | Black Ice         |                       |
| GROUP 2                                      | Chunga            |                       |
| RAMP 2                                       |                   |                       |
| Altus                                        |                   |                       |
|                                              |                   |                       |
| 3D                                           |                   |                       |
| 3D<br>MP13                                   |                   |                       |
|                                              |                   |                       |
| MP13                                         |                   |                       |
| MP13<br>Flow4Law                             |                   |                       |
| MP13 Flow4Law Giaccamoto                     |                   |                       |
| MP13 Flow4Law Giaccamoto                     |                   |                       |
| MP13 Flow4Law Giaccamoto RAMP 1              |                   |                       |
| MP13 Flow4Law Giaccamoto RAMP 1  Edge Racing |                   |                       |