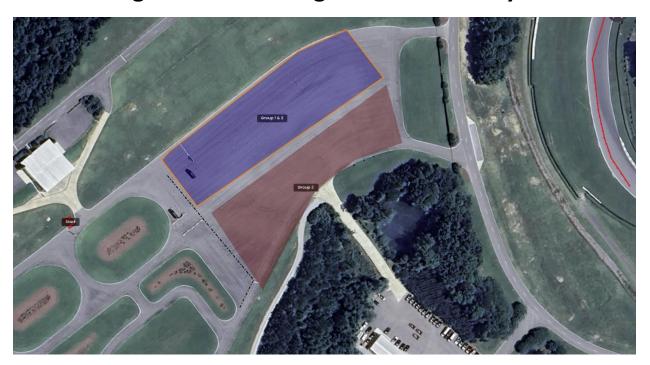

## **Thursday Morning Staging**

 Blue Area – Group 1 & 2 Free to move over to Proving Ground starting at 8am Thursday.

## Groups 3 & 4 -to stay in LOT G until called.