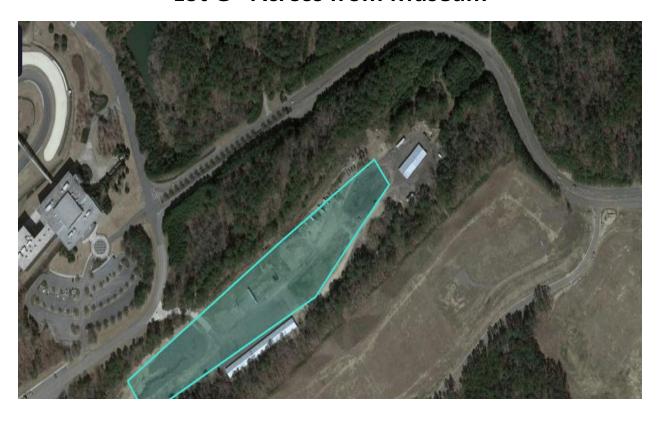

Teams,

Barber Staging, Load In and RV assignments are in this document.

Upon arrival, please, park in an orderly fashion

Load in will start with Group 1 at 9am Thursday April

3rd.

NO VEHICLES OF ANY KIND WILL BE PERMITED IN THE PADDOCK UNTIL AFTER LOAD IN IS COMPLETE.

Any comments, please email <a href="mailto:jwade@motoamerica.com">jwade@motoamerica.com</a>

# Early Arrival Staging for All Rows + RV Parking Lot G - Across from Museum



## **Thursday Morning Staging**

 Blue Area – Group 1 & 2 Free to move over to Proving Ground starting at 8am Thursday.



## Groups 3 & 4 -to stay in LOT G until called.



## **Load IN Entry Points (Ramp 1 RED/Ramp 2 Yellow)**



## **LOAD IN ORDER**

| GROUP 1                                      | GROUP 3           | GROUP 4               |
|----------------------------------------------|-------------------|-----------------------|
| RAMP 1                                       | RAMP 2            | RAMP 2                |
| THRASHED                                     | Karns Performance | Economy Lube & Tire   |
| STRACK (FLIP) RAMP 2                         | Speed Demon       | LeJeune Motorsports   |
| REAL STEEL                                   | Chase Black       | Go Fast Ra