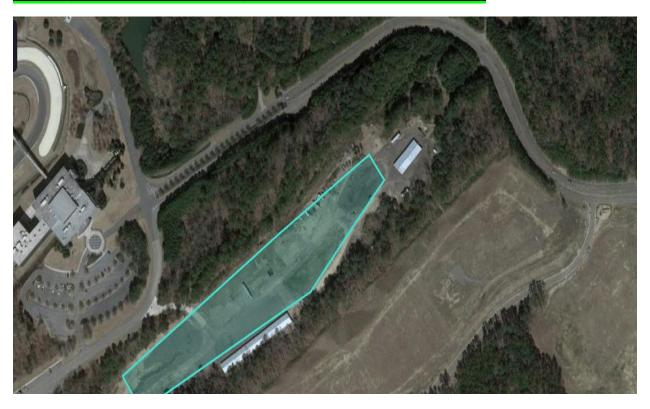

Teams,

Barber Staging, Load In and RV assignments are in this document.

Upon arrival, please, park in an orderly fashion

Load in will start with Group 1 at 9am Thursday April

3rd.

NO VEHICLES OF ANY KIND WILL BE PERMITED IN THE PADDOCK UNTIL AFTER LOAD IN IS COMPLETE.

Any comments, please email <a href="mailto:jwade@motoamerica.com">jwade@motoamerica.com</a>

# Early Arrival Staging for All Rows + RV Parking Lot G - Across from Museum



## **Thursday Morning Staging**

 Blue Area – Group 1 & 2 Free to move over to Proving Ground starting at 8am Thursday.



## Groups 3 & 4 -to stay in LOT G until called.



## **Load IN Entry Points (Ramp 1 RED/Ramp 2 Yellow)**



## **LOAD IN ORDER**

| GROUP 1                                      | GROUP 3           | GROUP 4               |
|----------------------------------------------|-------------------|-----------------------|
| RAMP 1                                       | RAMP 2            | RAMP 2                |
| THRASHED                                     | Karns Performance | Economy Lube & Tire   |
| STRACK (FLIP) RAMP 2                         | Speed Demon       | LeJeune Motorsports   |
| REAL STEEL                                   | Chase Black       | Go Fast Racing        |
| YAMAHA                                       | Koch Racing       | Heiser Racing         |
| HSBK (SS)                                    | Legacy Dental